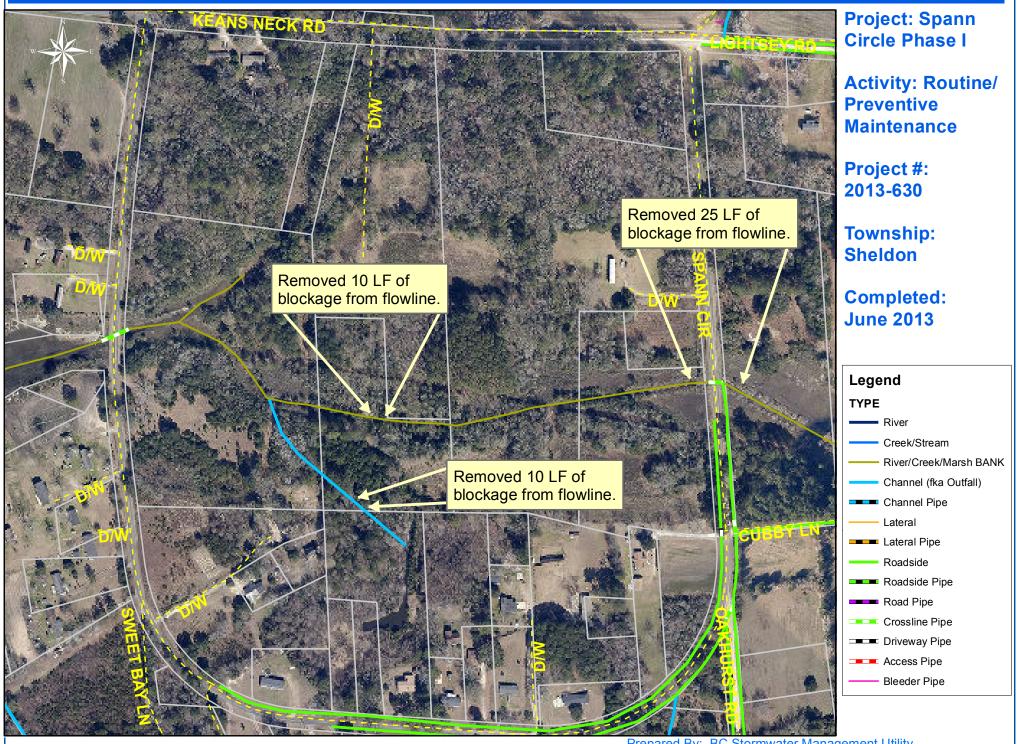

## Beaufort County Public Works Stormwater Infrastructure

Project Summary

Project Summary: Spann Circle Phase I

Narrative Description of Project:

Removed 45 L.F. of blockages from flowline.

## Activity: Routine/Preventive Maintenance

## Completion: Jun-13

| 2013-630 / Spann Circle Phase I    | Labor<br>Hours | Labor<br>Cost | Equipment<br>Cost | Material<br>Cost | Contractor<br>Cost | Indirect<br>Labor | Total Cost |
|------------------------------------|----------------|---------------|-------------------|------------------|--------------------|-------------------|------------|
|                                    | Hours          | Cost          | COSI              | Cost             | Cost               | Labor             | 10tal Cost |
| ASBUILT / Asbuilt - Project        | 2.0            | \$80.46       | \$8.04            | \$66.00          | \$0.00             | \$67.92           | \$222.42   |
| AUDIT / Audit Project              | 0.5            | \$6.32        | \$0.00            | \$0.00           | \$0.00             | \$6.62            | \$12.93    |
| BW / Bobcat Work                   | 8.0            | \$167.12      | \$74.35           | \$43.79          | \$0.00             | \$105.84          | \$391.10   |
| HAUL / Hauling                     | 8.0            | \$174.80      | \$85.60           | \$25.76          | \$0.00             | \$115.36          | \$401.52   |
| ODCO / Outfall ditch - cleaned out | 17.0           | \$399.94      | \$65.53           | \$20.84          | \$0.00             | \$139.76          | \$626.06   |
| ONJV / Onsite Job Visit            | 29.0           | \$1,018.06    | \$108.64          | \$60.00          | \$0.00             | \$829.76          | \$2,016.46 |
| PRRECON / Project Reconnaissance   | 5.0            | \$123.05      | \$20.10           | \$17.40          | \$0.00             | \$91.15           | \$251.70   |
| RB / Remove blockage from flowline | 8.0            | \$176.52      | \$45.83           | \$31.76          | \$0.00             | \$92.16           | \$346.27   |
| STBY / Stand By                    | 8.0            | \$188.92      | \$88.64           | \$12.88          | \$0.00             | \$129.88          | \$420.32   |
| 2013-630 / Spann Circle Phase I    | 85.5           | \$2,335.18    | \$496.73          | \$278.43         | \$0.00             | \$1,578.44        | \$4,688.78 |
| Sub Total                          |                |               |                   |                  |                    |                   |            |
|                                    |                |               |                   |                  |                    |                   |            |
|                                    |                |               |                   |                  |                    |                   |            |
| Grand Total                        | 85.5           | \$2,335.18    | \$496.73          | \$278.43         | \$0.00             | \$1,578.44        | \$4,688.78 |